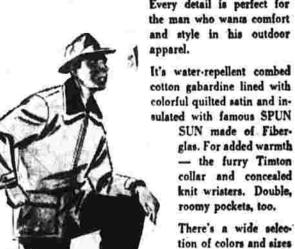

Look right, feel right in this jaunty, comfortable Surcoat. the man who wants comfort and style in his outdoor

74 STORMY PETREL

Buxton Stitchless

now! Better drop in

\$17.00 And Up

CONVERTIBLE Wears like a good friend! Not a stitch to rip in the billfold itself . . . just one piece of fine Saddle Leather, self-inter-locked. Removable pass case, trusty secret pocket. Mahogany, turf, black