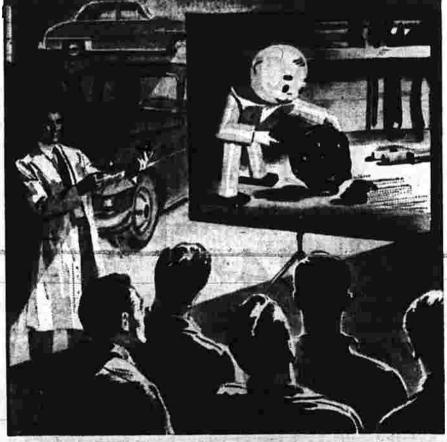

# reported from the wetsern front that he had seen an order from (P)—Communist truce ne-

Col. James C. Murray (left), USMC, and North Korean Colonel Chang Chun San initial map on which they had jointly drawn the line of demarcation, identical with the present line of military contact. The two moved down the long section of the map on the table, initialling it at points along the line. Other truce team members are unidentified. (AP Wirephoto via radio from Tokyo).