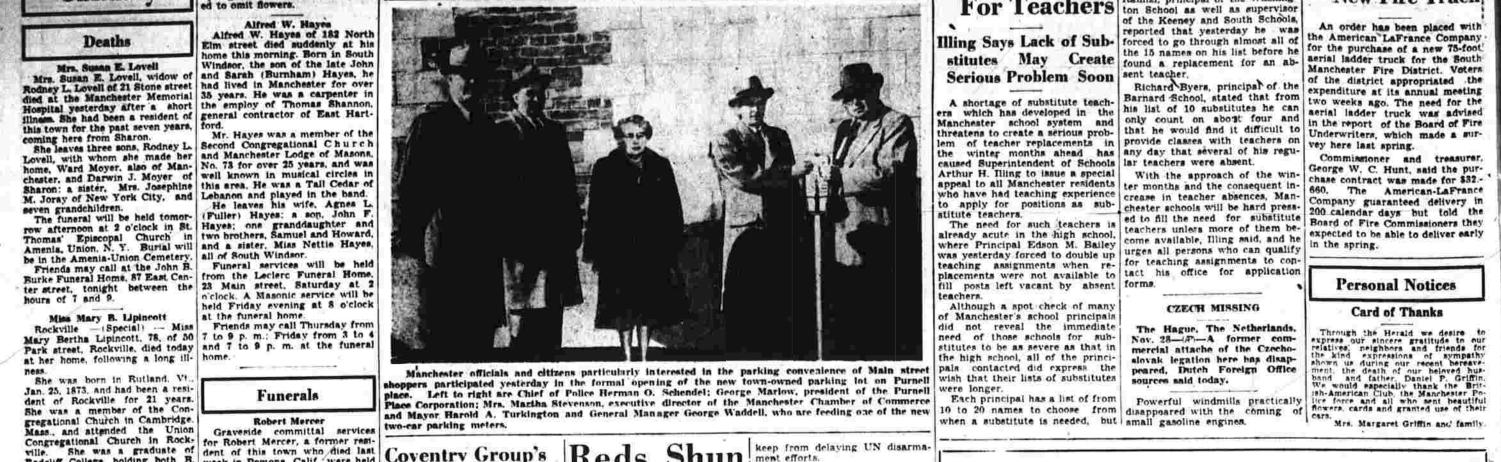

# reported from the wetsern front that he had seen an order from (P)—Communist truce ne-

Col. James C. Murray (left), USMC, and North Korean Colonel Chang Chun San initial map on which they had jointly drawn the line of demarcation, identical with the present line of military contact. The two moved down the long section of the map on the table, initialling it at points along the line. Other truce team members are unidentified. (AP Wirephoto via radio from Tokyo).