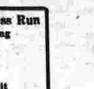

# reported from the wetsern front that he had seen an order from (P)—Communist truce ne-

Col. James C. Murray (left), USMC, and North Korean Colonel Chang Chun San initial map on which they had jointly drawn the line of demarcation, identical with the present line of military contact. The two moved down the long section of the map on the table, initialling it at points along the line. Other truce team members are unidentified. (AP Wirephoto via radio from Tokyo).