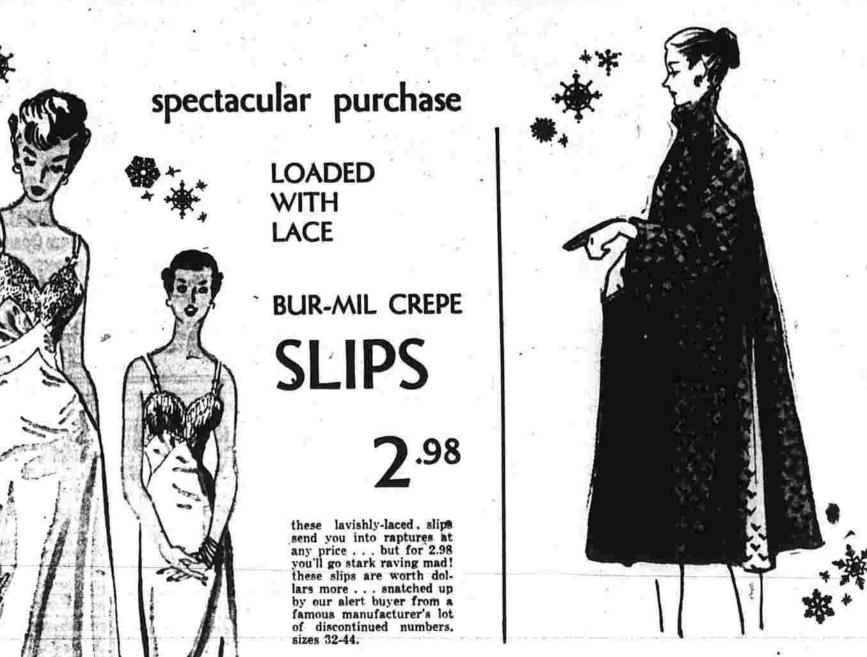

COAT SALON

spectacular purchase ALL-NYLON SLIPS

imagine . . . tricot-nylon and woven-nylon slips . . . lavishly trimmed with nylon lace and net from a superior maker . . . sizes 32-40 in white. save \$2 per slip.