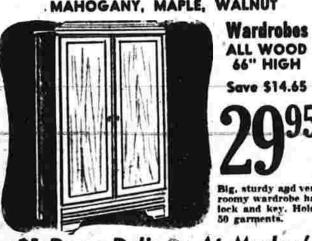

Lime Green Ax-

.\$89.50 \$125.00 Full size Four-Poster Bed;

\$175.00 Full size Four Poster Bed

\$58.00 Four Poster Bed; combina-

tion mahogany; with rail and vanel footboard; posts 53 inches til \$39.50

ats with urn top.

90 Pair of Twin Beds; com-

on mahogany; with broken ant back panel with flame panel and rail in front;

size sleigh bed in

therry full size bed

head and foot; heavy

y) Twin size modern

rn cak bedroom suite i double dresser, large at on chest and night \$398.00

alnut and birch; double pirror, chest and full-\$398.00

1) Modern five-piece birch

4.00 Three-piece bedroom suite:

ombination mahogany; four-post bed with reeded post and pane

8441.50 Three-piece Tyrolean bed-