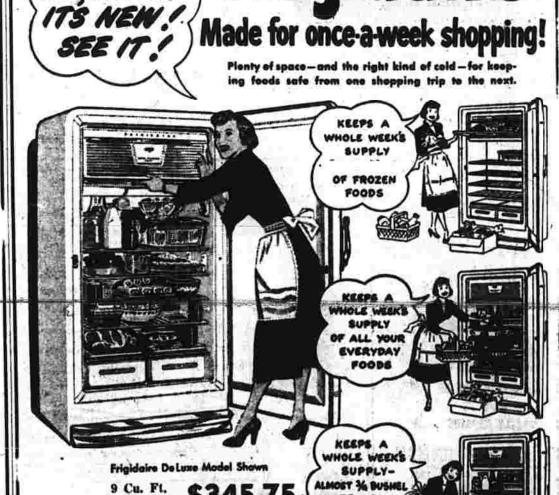

This Model Also 'Available With Left Hand Door

MANCHESTER

Everything you need for a brighter, easier, speedier, looking-glass shinc . . . a professional shine—all in one compact unit. 4 cans of Esquire Boot Polish (2 brown, 1 black, 1 transparent); Esquire Seddle Soap; Esquire Sole and Heel Dressing; 2 quality shoe brushes; 2 deabers; 2 shine cloths. There's a place for every-thing—including your foot.